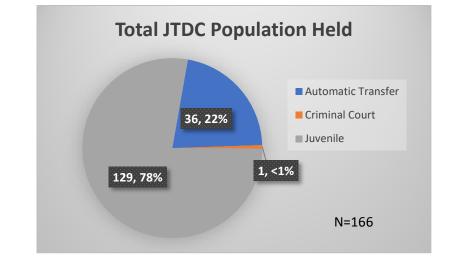

<sup>\*</sup>Age, Gender and Race for Criminal Court population (N=1) is not represented in this report.

Data sources: cFive Supervisor – Probation Population and RMIS – JTDC Population

Daily Data Dashboard – August 4, 2023 Demographics for JTDC Population Friday Morning Midnight Count