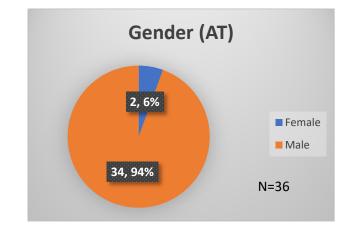

<sup>\*</sup>Age, Gender and Race for Criminal Court population (N=1) is not represented in this report.

Data sources: cFive Supervisor – Probation Population and RMIS – JTDC Population

Daily Data Dashboard – August 4, 2023 Demographics for JTDC Population Friday Morning Midnight Count