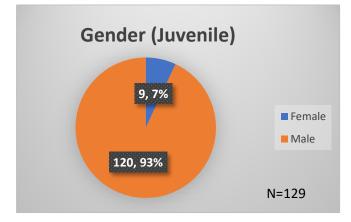

<sup>\*</sup>Age, Gender and Race for Criminal Court population (N=1) is not represented in this report.

Data sources: cFive Supervisor – Probation Population and RMIS – JTDC Population

Daily Data Dashboard – August 4, 2023 Demographics for JTDC Population Friday Morning Midnight Count