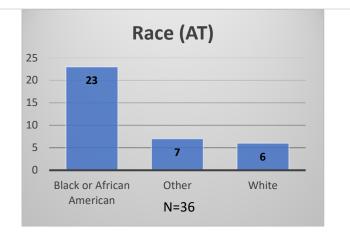

<sup>\*</sup>Age, Gender and Race for Criminal Court population (N=1) is not represented in this report.

Data sources: cFive Supervisor – Probation Population and RMIS – JTDC Population

Daily Data Dashboard – August 4, 2023 Demographics for JTDC Population Friday Morning Midnight Count