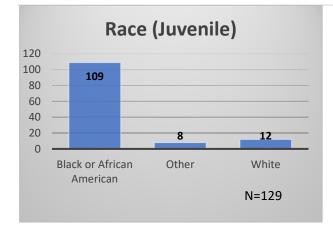

## Daily Data Dashboard – August 4, 2023 Demographics for JTDC Population Friday Morning Midnight Count

Total # of probation Involved youth<sup>1</sup>: 1,271

<sup>&</sup>lt;sup>1</sup> Probation Active: Any youth who is pending sentencing with an active social history, has been formally placed on probation or supervision with Cook County Juvenile Probation on the date of the report.