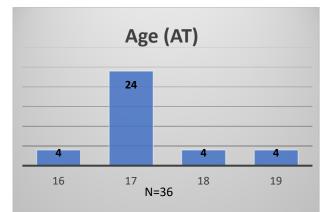

<sup>\*</sup>Age, Gender and Race for Criminal Court population (N=1) is not represented in this report.

Data sources: cFive Supervisor – Probation Population and RMIS – JTDC Population

Daily Data Dashboard – August 4, 2023 Demographics for JTDC Population Friday Morning Midnight Count