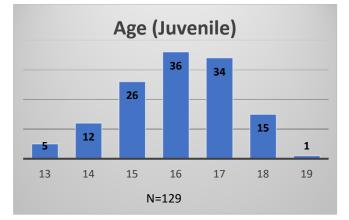

<sup>\*</sup>Age, Gender and Race for Criminal Court population (N=1) is not represented in this report.

Data sources: cFive Supervisor – Probation Population and RMIS – JTDC Population

Daily Data Dashboard – August 4, 2023 Demographics for JTDC Population Friday Morning Midnight Count